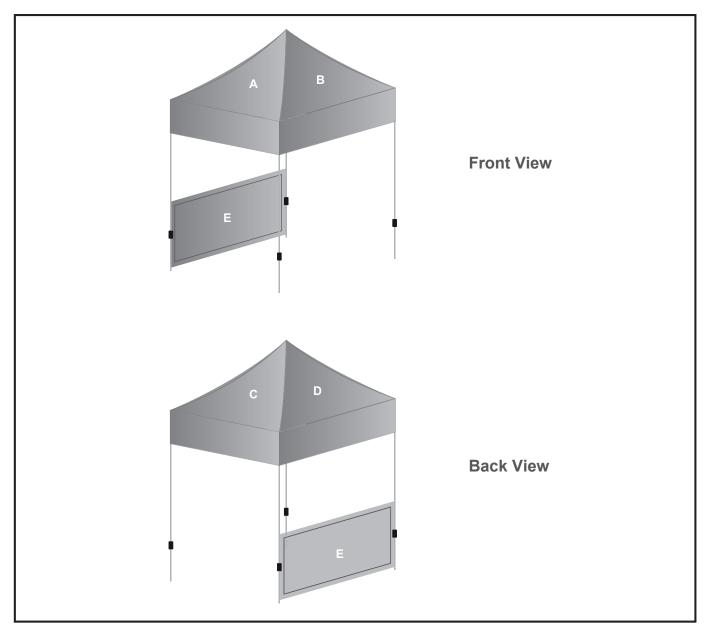

## **Branding Options:**

Position: A - B - C - D - Roof Position: E - Half wall

Size: 3102mm wide x 2318mm high Size: 3130mm wide x 1112mm high